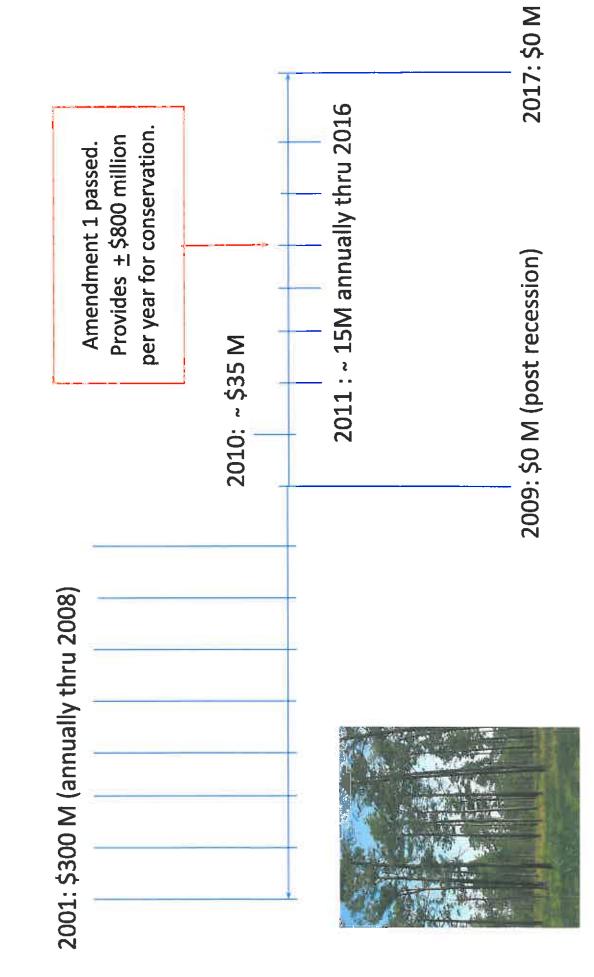

### C. FISCAL IMPACT:

The proposal removes "and improvement" from funding eligibility through the LATF. The requirement for funds to be expended solely for land acquisition may require the state to identify alternative funding sources for programs not related to the acquisition of land that are currently funded through LATF. This may include the funding distributions established in section 375.041(3)(b), F.S. The potential distribution of funds deposited into the LATF are depicted on the graph below. The 1/3 allotment from the LATF to the FFTF may reduce the available funding for ongoing environmental programs.

| This assumes current statutory provisions are unchanged and would be as follows: <sup>1</sup>                                    | (In Millions) |
|----------------------------------------------------------------------------------------------------------------------------------|---------------|
| Estimated Doc. Stamp taxes in FY 19/20 per the General Revenue Estimating Conference (August 2017)                               | 2,719.63      |
| DOR Admin Cost                                                                                                                   | 9.80          |
| Remainder available for distribution                                                                                             | 2,709.83      |
|                                                                                                                                  |               |
| 33% to be deposited into LATF                                                                                                    | 894.24        |
| 33% of the LATF funds transferred to Florida Forever                                                                             | 295.10        |
| Available for distribution pursuant to 375.041(3)(b)                                                                             | 599.14        |
| (1) Debt Service                                                                                                                 |               |
| Florida Forever                                                                                                                  | 142.77        |
| Everglades                                                                                                                       | 23.66         |
| (2) Land Acquisition TF Distributions                                                                                            |               |
| 1. Everglades Projects                                                                                                           | 181.95        |
| 2. Spring Restoration                                                                                                            | 50.00         |
| 3. Lake Apopka                                                                                                                   | 5.00          |
| 4. Debt Service/Bonds other                                                                                                      | 0             |
| 5. Everglades TF                                                                                                                 | 64.00         |
| 6. Uncommitted Cash per statutory provisions                                                                                     | 131.76        |
|                                                                                                                                  |               |
| Agencies that currently utilize the uncommitted cash to support their environmental programs (using appropriations for FY 17/18) |               |
| DEP                                                                                                                              | 190.10        |
| DACS                                                                                                                             | 94.40         |
| FWC                                                                                                                              | 102.20        |
| DOS                                                                                                                              | 9.40          |
| Potential Fiscal Impact of Proposed Revision:                                                                                    | (264.32)      |