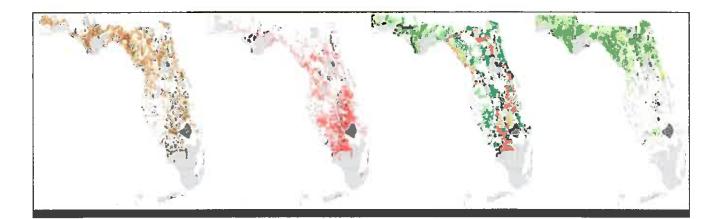

### Florida Forever Conservation Needs Assessment

- A science-based, objective process for identifying lands that best satisfy the acquisition criteria of the Florida Forever Act.
- Geographic data are used to compile a series of maps that rank lands according to various natural resource or land use values.
  - Strategic Habitat Conservation Areas (62 animal sp.)
  - Rare Species Habitat Conservation Priorities (281 species)
  - Landscape Linkages (preserves connectivity)
  - Under-represented Ecosystems (rare on conservation lands)
  - Large Landscapes (adds to existing cons areas >50k acres)
  - Natural Floodplain Function (natural 100-year floodplain)
  - Surface Water Protection (water for nature & people)
  - Fragile Coastal Resources (within 1 mile of coast)
  - Functional Wetlands (natural/unaltered)
  - Groundwater Recharge (for both natural & human needs)
  - Recreational Trails (valuable for trail development)
  - Sustainable Forestry (pinelands good for timber production)